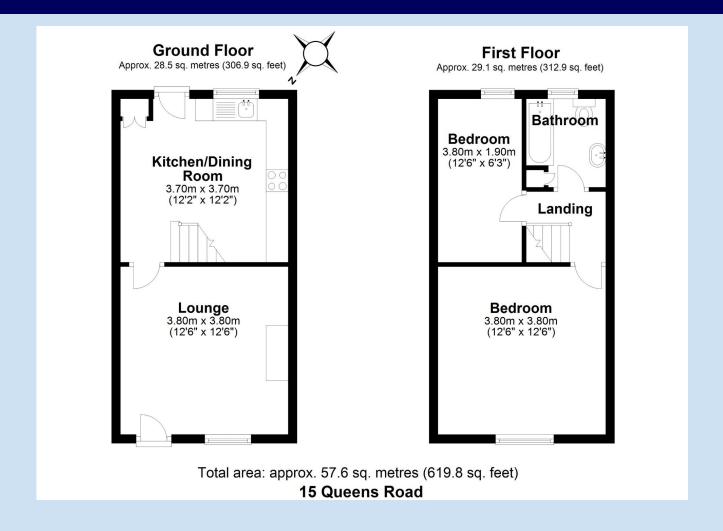

## Offers in excess of £ 2 0 5, 0 0 0

This delightful character cottage, is beautifully presented and enjoys elevated views of the area. The accommodation includes an attractive lounge, kitchen/diner, two bedrooms and a family bathroom. There are original features throughout giving the cottage a very homely feel.